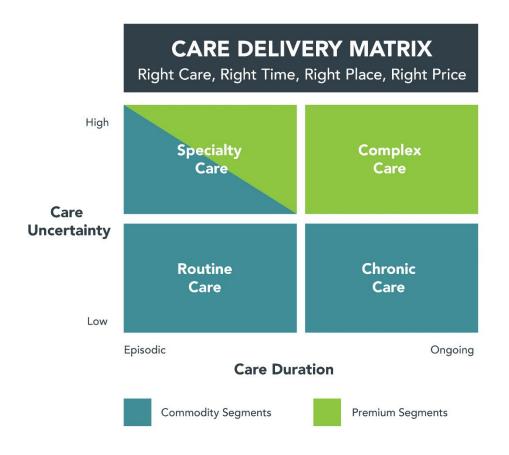

### CARE REDESIGN AND MIGRATION

#### **Disrupters:**

- 1. Enhanced Primary Care
- 2. Focused Factories
- 3. Asset-Light Delivery:
  - Virtual
  - Retail
  - Home

### **Force Multipliers**

- 1. Better Purchasing
- 2. Liberated Data
- 3. Consumerism