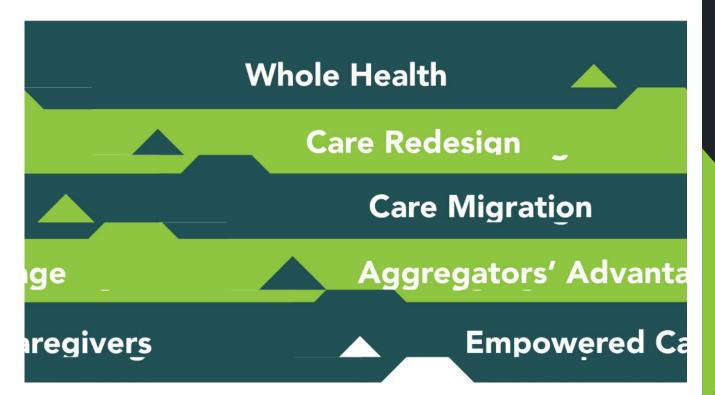

### CARE REDESIGN AND MIGRATION

#### **Disrupters:**

- 1. Enhanced Primary Care
- 2. Focused Factories
- 3. Asset-Light Delivery:
  - Virtual
  - Retail
  - Home

### **Force Multipliers**

- 1. Better Purchasing
- 2. Liberated Data
- 3. Consumerism